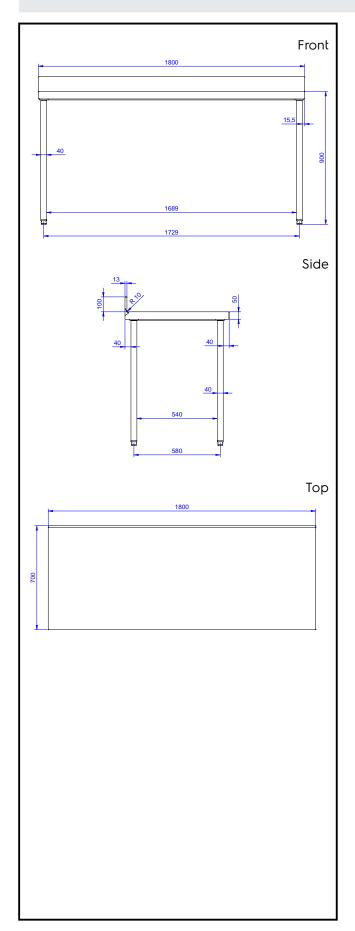

## **Key Information:**

| External dimensions, Width:                                        |         |
|--------------------------------------------------------------------|---------|
| 133058 (TG1810EN)                                                  | 1800 mm |
| External dimensions, Depth:                                        | 700 mm  |
| External dimensions, Height:                                       | 900 mm  |
| Upstand Dimensions, Height:                                        | 100 mm  |
| Upstand Dimensions, Depth:                                         | 13 mm   |
| <b>Upstand Dimensions, Radius:</b>                                 | R=10    |
| Worktop thickness:                                                 | 50 mm   |
| Net weight:                                                        | 54 kg   |
| Drawer combinations - No.<br>400 mm drawers                        | 3       |
| Drawer combinations -<br>No.600 mm drawers                         | 2       |
| Key Information - Drawer<br>combinations - 400 + 600<br>mm drawers | 2+1     |
| IIIII uluweis                                                      | Z*I     |
|                                                                    |         |