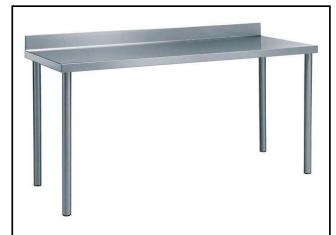

# Premium Preparation 1800 mm Work Table with Upstand

| ITEM #  |  |
|---------|--|
| MODEL # |  |
| MODEL # |  |
| NAME #  |  |
| SIS #   |  |
| AIA#    |  |

133058 (TG1810EN)

Work Table with 100mm upstand, 1800mm

#### Item No.

The 50mm high worktop in 304 AISI stainless steel, 1,5mm in thickness, has anti-drip edges and welded corners. Under-top reinforcement bars in 304 AISI stainless steel. Integral rear upstand, h=100mm, with 10mm radius. Round section legs and feet in 304 AISI stainless steel, 50mm in diameter. Height-adjustable feet (+0-50mm).

#### Construction

- 100 mm upstand with 10 mm radioused corner and 13 mm deep, designed to be used against a wall.
- Worktop with 50 mm high profile, in s/s Scotch Brite finishing, 15/10 in thickness with anti-drip edges and welded corners.
- Round section legs with feet in 304 AISI stainless steel, 50 mm in diameter, adjustable in height by +0/-40 mm.
- Delivered in knock-down package.
- Wide range of taps are available to suit every need.
- Heavy duty construction entirely in AISI 304 stainless steel to offer maximum durability.